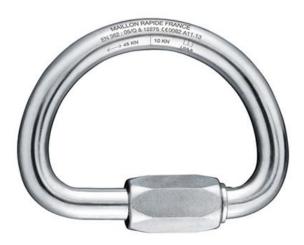

## 10mm Half Moon Screw Link, Galvanized Steel

Screw links stand up to multi-directional forces better than carabiners and allow ample room for multiple pieces of gear to be attached. Ideal harness attachment in ascending systems or for joining anchor straps. The Half moon (semi-circular) shape is suitable for the junction of 2 connecting points on a harness. Made in France by Maillon Rapide.

## **Additional Information**

**Shipping weight** | 0.337 lbs

**Height** | 0.44" (10.0 mm)

**Width** | 2.75" (7.0 cm)

**Length** | 3.39" (8.6 cm)

**Gate Opening** | 13/32" (10.0 mm)

**MBS** | 44 kN (9920 lbf)

**Weight** | 5.0 oz (153 g)

Major axis | 44 kN (9920 lbf)

Compliant | CE, EN 12275, EN 362, UIAA