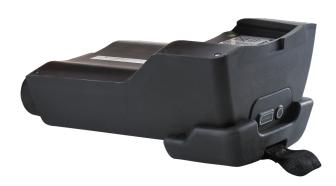

## **Skylotec — ACX Lightweight Battery For Power Ascender Pro | Pro Hardware**

Powerful battery to extend the <u>ACX POWER ASCENDER kit</u> (SYPOA-001) when more than two batteries are required for one device. The quick-charging battery has an electronic management system with LED display that provides information on its charge status at all times. With a user load of 100 kilogrammes, one battery charge is sufficient for up to 200 metres of rope. At higher weights, the battery performance is correspondingly somewhat lower.