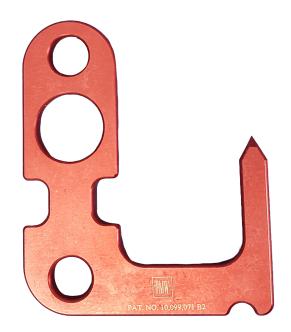

Designed and precision-manufactured in the USA by veteran firefighter and craftsman Bill Pettey, the PMW Hooks are more than just simple window hooks. There are numerous ways to use the hook to make an anchorage, either over a window sill or around a secure point; it can also be used as a personal descender, or to make a rescue lower. *Discover the unique advantages of the PMW hook* — *now available in standard or compact dimensions.* 

## **Additional Information**

Shipping weight | 1.32 lbs Color | Orange MBS | 5,000 lbf Height | 6.25" (15.2 cm) Width | 5.00" (12.7 cm) Hook Opening | 2.5" (6.35 cm)

Tags

Made in USA