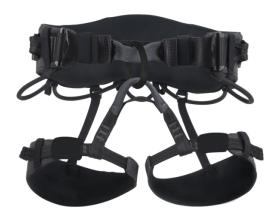

The SHAOLIN lightweight harness, designed for fall arrest and positioning in working and rescue situations, is characterized by the integration of a new technology in the professional world: Web Core. This innovation brings an exceptional comfort by perfectly distributing pressure over the hips and thighs. The Web Core is a wide, thin, light webbing that is laser-cut to the shape of the harness. The result is a harness that is more compact, lighter and above all more comfortable to use. The SHAOLIN harness, due to its geometry and design, offers great freedom of movement in the thighs and hips. Also, the low position of the harness to create a full body harness EN 361.

## **Key Features**

• Exclusive BEAL WEB CORE • Optimized for wide range of Low ventral attachment motion Technology • Textile and Aluminum front • Full strength rear waist Omni-directional front (ventral) connection points accommodate attachment point for positioning or connecting ring numerous attachments restraint Flat webbing tool attachment • Side positioning attachment points • Five flexible gear loops points around the waistbelt • Clear ID window for • Drop Seat Rear Risers • Three sizes for precision fit personalization • Designed to fit with AIR TOP chest