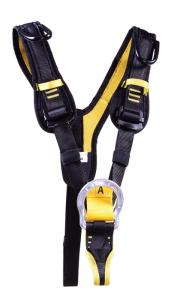

## **BEAL Dragon Top Chest Harness**

The DRAGON TOP is a lightweight, adjustable Y-shaped chest harness designed to keep you upright in the event of a fall. It has two fall arrest points and is compatible with the DRAGON Harness to obtain a full harness. It is also possible to attach carabiners to each shoulder strap for vertical evacuation. This harness is particularly comfortable to use. Its textile back point limits friction in confined spaces. The Y-shaped design of the shoulder straps avoids chaffing at the neck. It also provides a ring for clipping scaffolding hooks and a gear loop on each shoulder strap.

## **Key Features**

- to create a full body harness
- Presence of a ring and a gear holder on each of the straps
- in tight environments
- Possibility to snap on each shoulder strap for vertical evacuation
- Compatible with DRAGON Harness Textile back stitch to limit friction Straps with narrowing that avoids friction at the neck
  - Strap for fixing the HOLD UP ascender