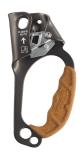

The LIFT FIX ascender lives up to its name. Using it to climb a rope is almost like using an elevator. Suited to ropes with a diameter of 8 to 13 millimeters. Available in models for left-handers or right-handers.

## **Key Features**

- Easy to release clamp even with gloves on
- carabiner
- 15 mm opening at top for clipping Suitable for rope diameters from 8.0 to 13 mm