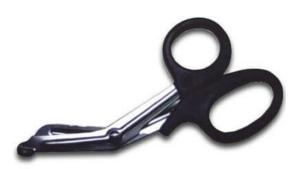

## **ZULCO EMT Shears Patient Care | Patient Packaging**

These 7 1/4" long paramedic scissors have stainless-steel blades, and the handles are coated in plastic for comfort. These shears are designed to cut through tape, gauze, clothing, and other materials preventing emergency medical personnel from treating injured people. The stainless-steel blades are able to cut through seat belts and thick clothing materials such as leather. These scissors are made from high quality materials and are designed for professional use. They are the perfect tool for emergency room personnel, nurses, paramedics, and any other first responder who needs to apply first aid.