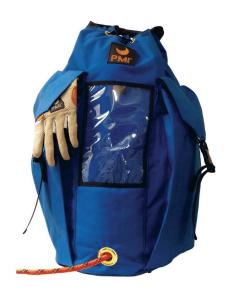

## PMI Large Deluxe Rope Pack With Side Pockets Logistics and Support Gear | Rope Bags and Storage

If you need a bag that holds just about everything (minus a patient), the Deluxe Rope Pack can hold up to that task. This king size bag has all the bells and whistles to store well-loved gear.

## **Key Features**

- Roomy rope compartment
- Drawstring closure
- 5/8" grommet on bottom of bag
- Internal clip-in loop at bottom of bag

- Double sewn seams
- Holds up to 160 m of 10 mm; 120 m of 11 mm; 92 m of 12.5 mm; 75 m of 16 mm rope
- 2" webbing carrying handles
- Holds up to 160 m of 10 mm; 120 m of 11 mm; 92 m of 12.5 mm; 75 m of 16 mm rope
- 1000 denier heavy coated Cordura®
- Padded backpack straps
- 2 Large outside pockets with snap buckle closure