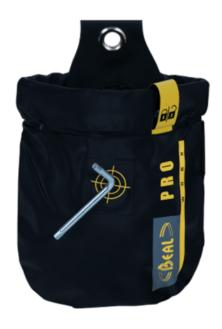

## **BEAL Genius Pouch**Logistics and Support Gear | Rope Bags and Storage

Easily attached to the harness, GENIUS is a pouch for carrying small tools with a clic clac closing system. This express closure combined with a rigid opening prevents the equipment from getting lost and for temporary storage outside, the pouch has a magnetic plate.

## **Key Features**

- Magnetic plate for temporary tool storage.
- Easy to attach to the harness.
  - Rigid opening.

• Express closure.