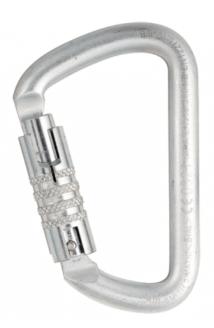

With its wide opening, the AIR SMITH carabiner is ideal for connections to metal anchors/structures. Its large capacity allows it to hold several elements. For more security, it has a screw locking system as well as a keylock system. Each carabiner also has an individual number that guarantees its traceability.

## **Key Features**

- Triple action 3-Matic locking system
- Large capacity

- Screw lock system
- Key lock system