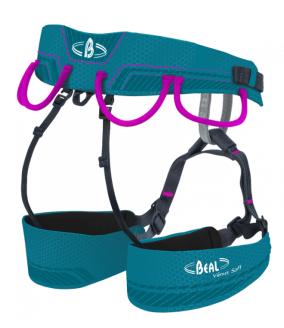

# **BEAL Venus Soft Harness Beal**

The harness for women. The VENUS SOFT Harness has been developed to fit the female body type. It is an adjustable and light harness with the Dynamic-Fit thigh adjustment system (Black Diamond license). It is also equipped, like the REBEL SOFT, with the Web-Core technology which provides great comfort thanks to a perfect distribution of pressure between hips and thighs. Available in two sizes 0.7lbs (324 grams) and 0.8lbs (358 grams), it has four gear loops to suit your needs. To sum up, compact and lightweight gear for good level climbing.

#### **Key Features**

• 2 sizes

Compact and lightweight

Web-core technology