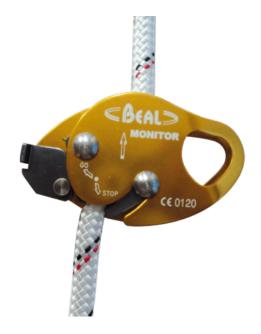

## Prevent falls when working at height

The MONITOR fall arrester has a swiveling side plate for ease of installation on the rope and to limit wear and tear. A lateral brake converts the MONITOR into a rope clamp for work positioning. It can also easily follow the operator both up and down and lock in the event of a fall. It can be used with the MOBILE-LANYARD with two anchoring positions.

## **Key Features**

• Cam function reduces abrasion to • Swiveling side late for easy rope the rope when activated

installation

· Easily locks in the event of a fall

• Converts to rope clamp for work positioning