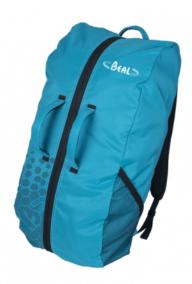

## Practical and versatile rope bag

The COMBI rope bag has a very good capacity and two ergonomic straps that make it very comfortable to carry. It incorporates two external side pockets and a large 39.4" x 55" ( $100 \times 140$ cm) ground sheet. The latter has handles for moving the rope in the tarp from route to route.

## **Key Features**

Large capacity

- Ergonomic straps
- 2 exterior side pockets

• Includes 39.5" x 55" ground sheet