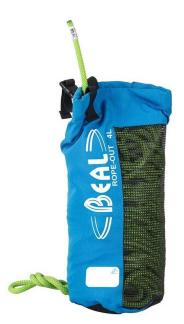

BEAL Rope Out Sport | Sport Bags

The ROPE OUT bag replaces the uncomfortable rope rings that were placed around the chest. It lets you give slack quickly and can be thrown in case of crevasse rescue. The rope end comes out through an eyelet at the bottom of the bag for rescue use. There is a quick snap system to adjust the length easily and the mesh sides accelerate drying.

## **Key Features**

 Clic-clac opening system to adjust rope length easily
Mesh material for quick drying

• Rope can go through top and bottom of bag

Useful for rescue