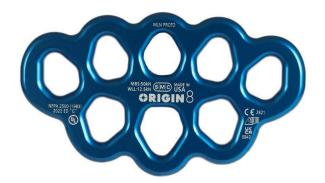

Origin 8 large rigging plate, boasts the perfect quantity of connection points to ensure orderly rigging and serves as an excellent choice as a master point for litter bridles. Its generous connection apertures enable seamless rotation of most locking carabiners. This robust plate exhibits an impressive Minimum Breaking Strength (MBS) of 50kN in all directions and is meticulously crafted with specialized tooling to provide rounded edges that are gentle on textiles.

## **Key Features**

• Made in USA

- 50kN MBS in all directions
- Large connection holes

## **Additional Information**

Shipping weight | 0.58 lbs Dimensions | 6.6 × 3.9 × 5 in Color | Blue Material | Aluminum MBS | 50 kN (11240 lbf) Compliant | CE, NFPA G, UKCA Tags

Arborist, Cave Rescue, Rope Access, Rope Rescue