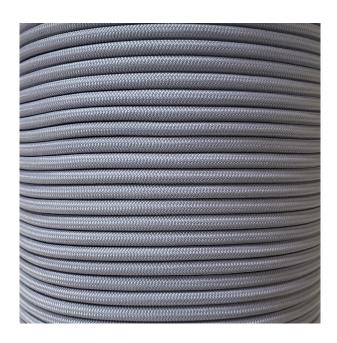

# PMI® 10.5 mm Wall Rope 200m PMI |

PMI® WALL ROPE is a top choice for climbing gyms, schools, guides and other situations where it will see some heavy use. It has a 22% thicker sheath than most other PMI Dynamic™ ropes, providing superior protection from dirt and wear over time. Although it is a top choice for gyms, this versatile rope is also rated for lead climbing under UIAA standards, so you can take it with you wherever you go! **All items in the Outlet are considered final sale.** 

#### **Additional Information**

Shipping weight | 35 lbs Color | Gray Length | 200 m (656 ft) Weight | 70 g/m Compliant | CE, UIAA Impact Force | 8.4 kN Falls | 8