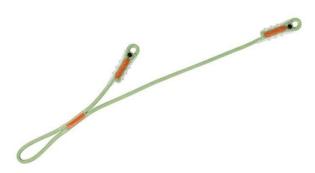

## BEAL DYNADOUBLECLIP 40-75 CM Beal |

A double 9mm lanyard for belaying and rappelling. The Beal DynaDoubleClip is a dynamic lanyard designed to increase safety and speed when both clipping into belays and setting up rappels. Unlike static slings, the dynamic rope can absorb the impact of falls onto the belay set up by either the belayer or the climber, increasing safety. For added safety and durability, its seams are protected by a molded sheath.

## **Key Features**

• 9mm dynamic rope

• 15kN (3,372 lbs)

• Lightweight and very compact.