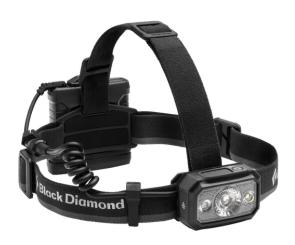

## **Black Diamond Icon 700 Headlamp**

Whether you're on a multi-day backcountry hut trip, or conducting a SAR mission late at night, the Black Diamond Icon 700 Headlamp provides a powerful 700-lumen output, making it one of our most powerful lights available. The user interface has been updated by adding a second switch for easy lens mode selection and improved the optical efficiency, which provides brighter light with more peak intensity, plus you can easily track battery life with a six-setting, three-LED battery meter. Waterproof to 1 meter, it's ready for anything, and with red, green and blue night-vision modes, making it versatile for any mission.

## **Key Features**

- 4 AA (included)
- Removable battery pack (longer cable included)
- Emits 700 lumens on max setting
- Red, Green and Blue night vision modes cover the spectrum of night vision needs
- Multifaceted optical lens design