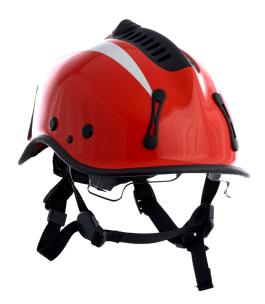

If you're looking for a lightweight vented helmet, choose the R6V Dominator. The Dominator features Pacific's Dynamic Sealed Ventilation System (DSVS<sup>™</sup>) which is watertight when closed. The Dominator is suitable for mountaineering, USAR, paramedic, rescue, and industrial uses.

## **Key Features**

- Dynamic Sealed Ventilation System (DSVS™)
- Rescue eye protector
- Ratchet adjustable headband

• Front and rear goggle straps

 4-point chin strap with low profile buckle