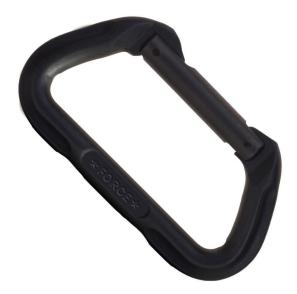

At 31kN (almost 7000lbs) the Force D is one of the strongest aluminum carabiners in the world. The Force D is an affordable, rock solid design, that has proven itself in the field around the globe. Whether it's used in recreational climbing, military applications, or rescue scenarios, this carabiner is designed to get the job done.

## **Key Features**

- Generous gate clearances with deep baskets provide effortless clipping
- Effortless and simple Screw-lock option provides added security against accidental opening
- ISO Cold-forged from aircraftquality aluminum
- Classic D shape carries loads toward stronger, non-gated side
- Low cost, high strength qualities perfect for recreational climbing, military, law enforcement, and OEM applications
- Hooded gates offer smooth ropebearing surfaces

## **Additional Information**

Shipping weight | 0.14 lbs Color | Black, Bright Material | Aluminum Minor Axis MBS | 9 kN (2023 lbs) Gate Open MBS | 9 kN (2023 lbs) Gate Opening | 0.787" (2 cm) Length | 4.2" (10.7 cm) Width | 2.15" (5.5 cm)