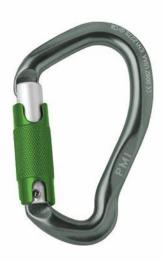

## PMI® Paragon Auto-Lock Carabiner PMI |

The PMI Paragon Auto-Lock Carabiner is easy to handle with an ergonomic shape and lightweight aluminum construction. This auto-locking connector provides a wide gate opening and maximum capacity in loading areas. For safety, the carabiner's auto-locking gate works reliably every use and stands up to the stresses of wear and tear.

## **Key Features**

- Works well with munter hitch or clove hitch
- Auto-locking gate
- Minor Axis: 8 kN (1798 lbf)
- Generous loading surface
- Gate Opening: 0.81" (20.7 mm)
- Gate Open: 6 kN (1349 lbf)
- Ergonomic shape
- Major Axis: 26 kN (5845 lbf)