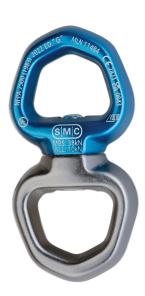

# **SMC Reactor Swivel - Large Pro | Pro Hardware**

The SMC Reactor Swivels self-orient to help prevent twists/torsion in your rope system. The large version can accommodate up to 3 carabiners and is large enough to pass an ANSI gate though, while the small version accepts a single carabiner. The soft radius on both is ideal for textile anchors.

### **Key Features**

- Heat-treated steel axle
- Made in the USA

• Sealed high-efficiency ball bearing • Smooth and rounded sides

#### **Additional Information**

Shipping weight | 0.25 lbs

Color | Blue/Gray

Size | Large

Dimensions | 4" x 2" x 1.1"

Finish | Anodize

Material | Forged Aluminum

MBS | 40 kN (8992 lbf)