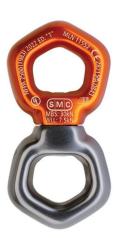

## SMC Reactor Swivel - Small Pro | Pro Hardware

The SMC Reactor Swivels self-orient to help prevent twists/torsion in your rope system. The large version can accommodate up to 3 carabiners and is large enough to pass an ANSI gate though, while the small version accepts a single carabiner. The soft radius on both is ideal for textile anchors.

#### **Key Features**

- Heat-treated steel axle
- · Made in the USA

• Sealed high-efficiency ball bearing • Smooth and rounded sides