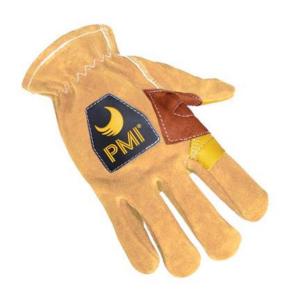

## PMI® Heavyweight Rappel Gloves XXL PMI |

Split cowhide offers more finger protection and wear resistance for rope work and rappelling. Two extra layers of cowhide protect the main wear area. **Please note that all PMI Outlet items have limited stock.** 

## **Key Features**

- Durable Cowhide throughout
- Finger-skirt

- 2 layers of cowhide across the palm
- PMI® Heavyweight gloves have thicker layers of leather for added protection from abrasion and puncture
- Protection extends through thumb-notch