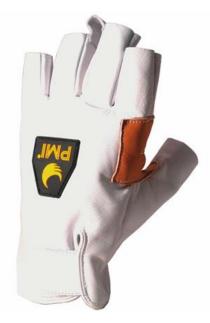

PMI's famous Rappel Glove, re-engineered. Fingerless design constructed of pliable goatskin and an extra layer of durable cowhide across the palm. Goatskin is used because it has a short break-in period and it also naturally contains lanolin which keeps the gloves supple. An original innovative designed leather pull tab between the fingers makes removal easy.

## **Key Features**

- Lightweight
- Quick removal

• Soft leathers provide easy movement

• Fingers covered just enough for protection