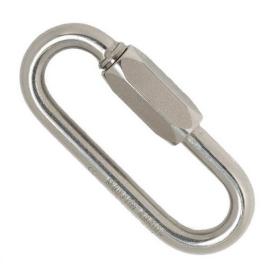

## 7 mm Oval GO-long Screw Link Pro | Pro Hardware

This Maillon Rapide stainless steel large opening oval quick link provides a fast, easy, and durable connection. The large opening offers an easier connection to wider components such as the sternal connection on a harness. **WARNING: The quick link must be tightened with a tool to be compliant.** 