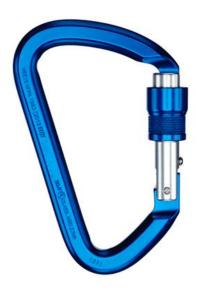

The SMC Kinetic Series has been specifically designed to meet all your personal protection requirements. Built from the ground up this carabiner gives you the best of the best in carabiner functionality. The Kinetic Series features a key lock nose, 0.98" gate opening, and screw or Auto-Locking gates. Weighing in at 2.8 oz. (Screw Gate) and 3.2 oz. (Twist Gate) you don't have to sacrifice strength for weight when working at height all day long.

## **Additional Information**

Shipping weight | N/A Color | Black, Blue, Orange Width | 2.83" (7.2 cm) Length | 4.57" (11.6 cm) Weight | 2.8 oz (79 g) Major Axis MBS | 25 kN (5620 lbf) Minor Axis MBS | 9 kN (2023 lbf) Gate Open MBS | 8 kN (1798 lbf) Gate Opening | 1,0" (25,4 mm) Compliant | BERRY COMPLIANT, NFPA 1983 (2017), T