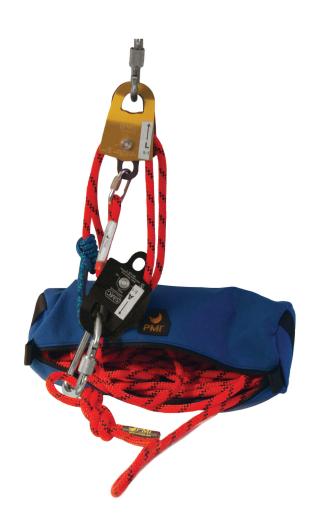

If regulatory compliance is a priority, choose this super-compact haul system with autolocking ANSI-rated connectors features that are designed to meet OSHA regulations. The system is completely prerigged and ready for use, offering a 4:1 mechanical advantage in one configuration and a 5:1 mechanical advantage in the other. **Kit Includes:** 

- 1 SMC JR Pulley and 1 SMC JRB Pulley
- 2 SMC FP Lite Alloy Carabiners
- 10 m, 7 mm Tuff Cord
- 1 m, 5 mm Accessory Cord
- One 5 mm Oval Screw Link
- 1 Storage Bag (Blue)