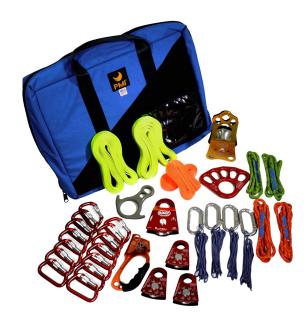

## Highline Cache Pro Solutions and Kits | Kits

Rigging a highline is easier when all the gear you need is in one place. This Highline Cache conveniently packages essential components into one easy-to-carry bag, complete with backpack straps and a foldout ground cloth. **Kit Includes:** 

- 1 PMI highline bag
- 4 SMC 2" aluminum pulleys,
- 1 SMC 3" single pmp
- 1 SMC kootenay knot passing pulley
- 14 SMC locking D carabiners
- 1 CT quick up Ascender right
- 1 SMC rigging plate
- 1 SMC/ra figure 8 w/ears
- 8 mm green sewn prusik 2.5" and 8 mm red sewn prusik
- 3" accessory cord 3 mm
- Tubular webbing orange
- 16 yards 1" nylon tubular webbing fl. green