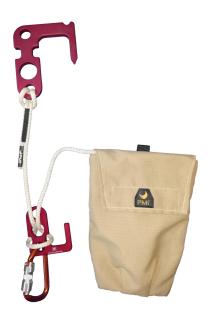

## PMW Hot Urgent Escape Kit Solutions and Kits | Kits

Featuring multi-purpose PMW Escape Hooks, this kit is designed for fast egress in a true emergency. Risks associated with getting hung up or stuck during descent are eliminated, as there is no autolocking descender. Kit includes a carry bag, rope, autolocking carabiner, and two hooks – one large and one small. Either hook may be used as an anchor, and either hook may be used as a friction brake for descent or lowering. This is the most versatile personal escape kit available. Choose from two models: Urgent Escape Kit includes force-absorbing nylon rope while the Hot Urgent Escape Kit features PMI Element Technora Rope. Proper training is required before use. **Kit Includes**:

- 50' Element Technora Rope
- SMC Kinetic Carabiner
- PMW Hook Small
- PMW Hook Large