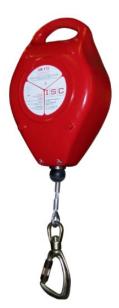

The ISC 50 ft. (15 m) Heavy Duty Fall Arrest Block has a cast Aluminum housing, making it suitable for heavyduty use, even in harsh environmental conditions. The ISC 50 ft. (15 m) Heavy Duty Wire Recovery Fall Arrest Block is fitted with a Twistlock Fall-indicating, Swivel-eye Karabiner, which also has a load-indicator. In the event of a fall, the swivel eye will pull out a short way, exposing a red collar. All ISC Blocks have solid Aluminum Housings proven to last all sorts of environments, from rental to off-shore. The internal mechanisms are simple, making them easily serviceable.