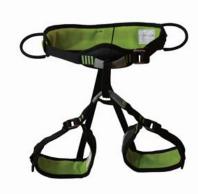

## PMI® Backcountry Rescue Harness PMI |

This fully adjustable mountaineering harness is perfect for Search and Rescue professionals who require light weight comfort and adjustability. Buckles at the waist and legs allow the user to quickly adapt to different layers of clothing, whatever the weather. Reinforced polyester offers exceptional abrasion resistance, with reflective trim for nighttime visibility.