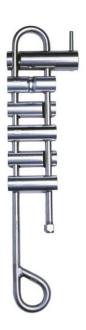

## **Key Features**

- 1 six-bar rappel rack
- 1 stainless steel tie-off bar
- 1 anodized aluminum grooved straight slot bar

• 4 aluminum angled brake bars

## **Additional Information**

Shipping weight | 1.9 lbs

**Height** | 1.00" (2.5 cm)

**Width** | 3.75" (9.5 cm)

**Length** | 14.40" (36.6 cm)

Weight | 1.83 lbs (828 g)

**MBS** | 44 kN (10000 lbf)

Material | Stainless Steel / Aluminum