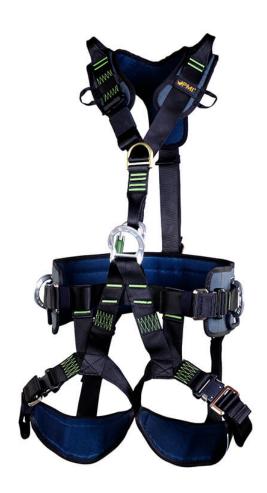

## PMI® Sympatico Grande Harness PMI |

The new PMI Sympatico Grande is the answer for your big and tall customers along with workers who are dressed in bulky clothing to fight the cold. No other harness can fit your biggest customer as comfortably and safely as the Sympatico Grande. This harness can accommodate waist sizes from 44 inches to 65 inches and leg diameters of 25 inches to 39 inches, big men indeed can wear this generously sized harness.