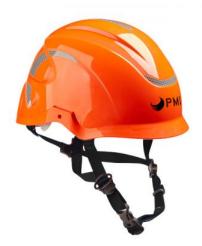

A high performance helmet offering maximum impact and penetration resistance, this helmet is the best choice for technical rescuers and rope access technicians working in demanding environments. **Please note that all PMI Outlet items have limited stock.** 

## **Key Features**

- Increased Side-impact protection
- High visibility colors
- Optional stickers (included)
- Micro-Peak brim deflects debris
- Wheel ratchet headband
- Custom colors available (MOQ applies)
- Comfortable Ventilated design
- DryTech sweatband

## **Additional Information**

Shipping weight | N/A Color | Hi-Viz Orange, Hi-Viz Yellow Brand | PMI Compliant | ANSI189.1-2014 CLASS C, EN50635 LOW VOLTAGE