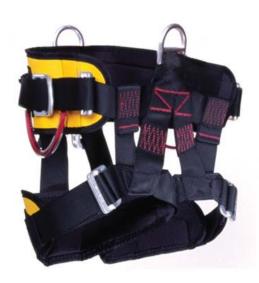

The Avatar Seat harness is the Cadillac of harnesses. If you spend a lot of time in a seat harness, choose the Avatar for comfort.

## **Key Features**

- Front waist and lumbar attachment points
- Ergonomic padding
- Adjustable leg loops and rear risers