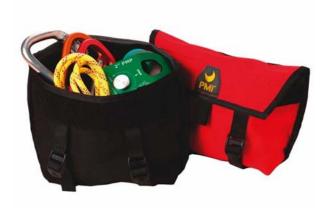

This Cordura® gear pocket is designed to organize pulleys, gloves, carabiners, prusiks or any small sized gear without overloading your gear loops. It is also excellent for emergency kit use. Internal mesh divider keeps gear organized and internal adjustable loops secure gear and prevents it falling out even while inverted. The creative attachment system fits over the waist belt of any PMI harness and allows for snug security, while the top loading design makes for easy access.

## **Key Features**

- Attaches to any harness with sleek padded Velcro straps
- 2 mesh pockets inside to keep gear in place
- Perfect size for gloves, headlamp, food, or even a small hydration bladder