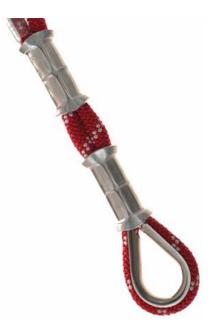

High strength, no-knot terminations for PMI® Classic and Patriot ropes. PMI swaged rope terminations are always stronger than any knotted termination. Swaged terminations are formed using aluminum sleeves and a stainless steel thimble. Swages are applied to the rope using a precision steel die and the resulting termination is nearly as strong as the rope itself. (Ropes may not be swaged after leaving the factory.)