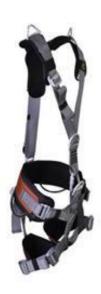

PMI®'s one-piece, full-body harness was designed with the needs of the Confined Space worker in mind. Separating buckles on the leg loops and shoulder strap make this harness easy to put on and take off.

## **Key Features**

- Dorsal, sternal, waist, and shoulder attachment points
- Ergonomic shoulder straps
- Adjustable dorsal and shoulder rings
- Quick adjusting low profile buckles Storage bag included on waist
- Break-apart buckles on legs and right shoulder