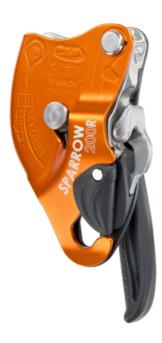

## **Climbing Technology Sparrow 200R**

Developed specifically for rescue loads, the Sparrow 200R excels with heavy workloads. It may be used for descending, ascending, and lowering operations with 11mm rope. Internal brake spur is designed for smooth, effective control with a range of loads, light to heavy. Brake lever is designed to return to stop when released, and the EBS Brake lever is designed to return to stop when released. The EBS Safety System reduces speed if the lever is accidentally fully opened.

## **Key Features**

- Able to load the device mid-line
- Built-in braking spur for extra friction
- Multifunction control lever
- EBS Safety System