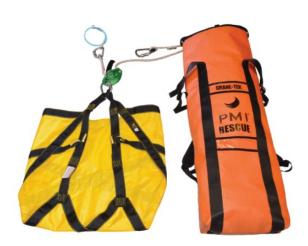

# PMI® Crane-Tek Rescue Solution PMI |

The PMI® Crane-Tek Rescue Solution is designed to meet the requirements of workers in high places (ie cranes, etc) who are not wearing a harness but may need to evacuate themselves using an emergency harness and rope for controlled descent in the event of an emergency. The PMI® D4 by ISC Descender forms the foundation of this kit, allowing for immediate rope descent. The PMI® D4 Descender features a double-action safety mechanism that stops the user if they let go of the handle or if they pull the handle too hard in a panic. When the panic lock is engaged, simply turn the handle until it gets back into the lowering position and continue your descent.

#### **Key Features**

- 11 mm PMI® Extreme Pro Rope (25m, 66m, or 100m)
- 1 PMI® Advantage Helmet
- 1 SMC ANSI Safety Lock Carabiner
- 1 1m PMI® Wire Rope Sling
- 1 PMI® D4 by ISC
- 1 PMI® Hasty X Evacuation Seat 2 SMC FP Lite Alloy Carabiner
- 1 Carrying Bag