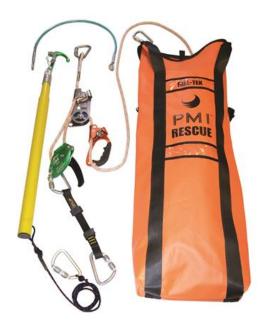

## **Key Features**

- 11 mm PMI® Extreme Pro Rope (25m, 50m, 66m, or 100m)
- 1 1m PMI® Wire Rope Sling
- 1 PMI® D4 by ISC
- 5 SMC FP Lite Alloy Carabiners
- 1 Carrying Bag

- 1 8' Hastings Pole with SureClip 1 Casualty Attachment Sling
- 1 Pair of Rescue Shears
- 1 heightec<sup>®</sup> Hurricane Pro<sup>™</sup>
- 1 CT Quick-Up Handled Ascender, Right Handed