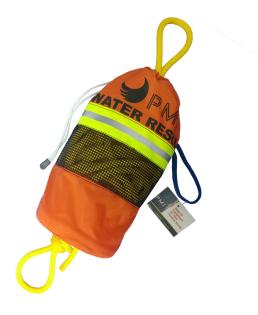

Lightweight nylon throw bags stuffed with PMI®'s Economy Throw Rope.

## **Key Features**

- Lightweight nylon bag
- Rigged and ready for use
- Pre-tied loop terminations
- Durable Webbing Hand Strap for better control
- Bag includes a flotation disc
- Has an Elastic Loop on the side that for cyalume stick