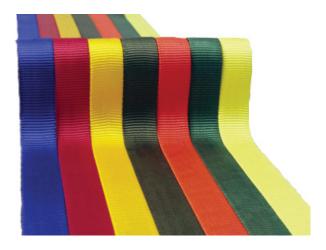

#### **Additional Information**

Shipping weight | 8.25 lbs

Color | Black, Blue, Dark Green, Fluorescent Green, OD Green, Orange, Purple, Red, Yellow

Brand | PMI

Length | 100 yards

Material | Nylon

Weight | 36 g/yd