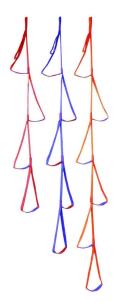

Use the sturdy PMI® Etrier when climbing in, on, or around structures. Anywhere you need an extra boost. Attach Etrier to an anchorage by top loop and ascend steps like a soft "stepladder."

## **Key Features**

• Reinforced steps in contrasting colors • 3/4" (19.05 mm) tubular webbing • MBS of each loop is 2 kN (450 lbf)

• Loop width 5"

## **Additional Information**

Shipping weight | N/A Color | Blue with Red, Orange with Blue, Red with Blue Steps | 4, 5, 6 Weight | 8.0 oz (239 g) Brand | PMI Height | 1.00" (2.5 cm) Width | 5.00" (12.7 cm) Length | 4' 3" (129.5 cm), 5' 3" (160 cm), 72" (182.9 cm) Tags