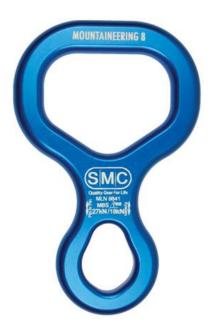

Easy to rig and handle when wearing gloves, this descender has smooth action on belay or rappel. Works well with either single or double ropes from 8 mm to 12.5 mm. Additional friction is gained by increasing the number of wraps.

## **Key Features**

- Effective for either single or double wrap braking
- High quality aircraft grade 6061 aluminum
- Works with 8 mm to 12.5 mm
- Bottom hole can be used as a stitch plate

## **Additional Information**

Shipping weight | 0.18 lbs

Color | Black, Blue

**Height** | 0.38" (9.0 mm)

**Width** | 2.96" (7.5 cm)

**Length** | 4.62" (11.7 cm)

**Weight** | 2.8 oz (79 g)

MBS | 27 kN (6070 lbf)