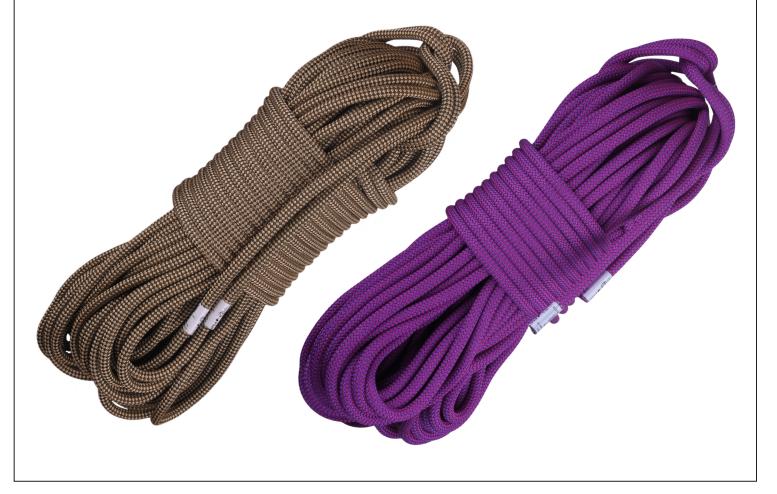

Diameter: 10.6 mm (27/64")

Weight: 71.0 g/m

Falls: 8

ImpactForce: 8.2 kN Dynamic Elongation: 33% Static Elongation: 6.8%

Khaki (left) Wild Berry (right) 60 m (197 ft) Standard DR106AG060S **DR106AI060S** 200 m (656 ft) DR106AG070S **DR106AI200S** Standard