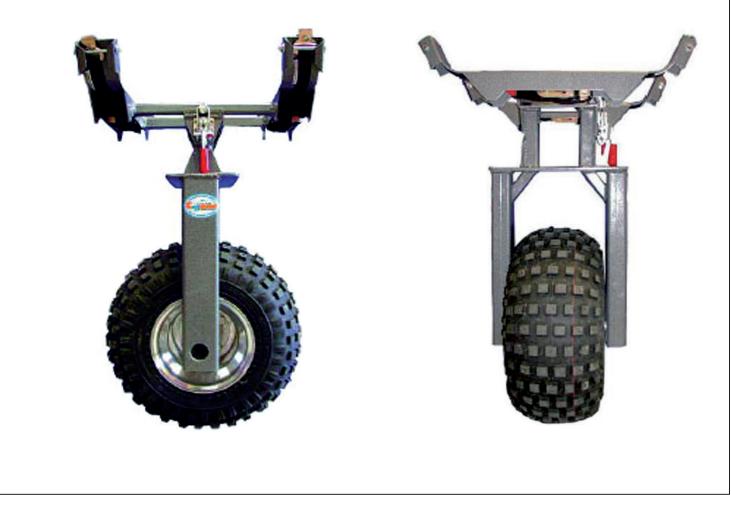

The Terrain Master wheel delivers a smooth ride in the toughest terrain. Ideal for rough, muddy, sandy, or snow covered trails. Interchangeable with Cascade wheel saddle assembly.

## **Key Features:**

Aircraft aluminum • Aluminum wheel rim • New improved lightweight sealed hub • Two piece construction for easy packing • Saddle fits almost any rigid litter • Wheel with tire quickly mounts to the saddle without tools • Terrain Master wheel is interchangeable with Trail Tech wheel

Weight: **31.00 lbs (10.060 kg)** Weight Wheel Only: **24.00 lbs (10.890 kg)** 

| Wheel w/assembly | PE42138 |
|------------------|---------|
| Wheel only       | PE42139 |