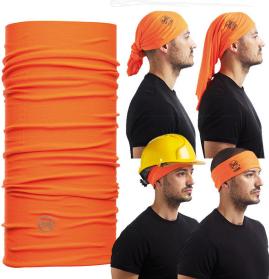

## DRY-COOL BUFF®

Seamless, Dry-Cool Buff® is made with Coolmax® Extreme fabric and is ideal for use in warm/sunny climates or during the hottest months of the year. Select styles feature 3M®Scotchlite Buff® reflective material for high visibility and safety. Dry Cool Buff® protects you from the hot sun, dust and exposure on the jobsite.

## **Key Features:**

Blocks 95% of UV rays • Multifunctional • Exceptional moisture wicking with its 4-channel fibers • Soft, breathable Coolmax® Extreme fabric • 100% seamless • Cool in the summer, extra layer of warmth in the winter • 2-way lateral stretch • Polygiene active odor control • Quick drying • One-size-fits-all adults

Size: One Size » Material: Coolmax®

Orange Fluorescent Reflective Yellow Fluorescent HL33074 HL33075

THE ORIGINAL MULTIFUNCTIONAL HEADWEAR

Since 1992

Pigeon Mountain Industries, Inc. | PO Box 803, LaFayette, GA 30278 | Fax: 706-764-1531 | Email: custserv@pmirope.com