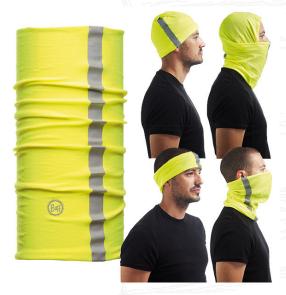

## DRY-COOL BUFF®

Seamless, Dry-Cool Buff® is made with Coolmax® Extreme fabric and is ideal for use in warm/sunny climates or during the hottest months of the year. Select styles feature 3M®Scotchlite Buff® reflective material for high visibility and safety. Dry Cool Buff® protects you from the hot sun, dust and exposure on the jobsite.

## **Key Features:**

Blocks 95% of UV rays • Multifunctional • Exceptional moisture wicking with its 4-channel fibers • Soft, breathable Coolmax® Extreme fabric • 100% seamless • Cool in the summer, extra layer of warmth in the winter • 2-way lateral stretch • Polygiene active odor control • Quick drying • One-size-fits-all adults

Size: One Size » Material: Coolmax®

Orange Fluorescent Reflective Yellow Fluorescent HL33074 HL33075

THE ORIGINAL MULTIFUNCTIONAL HEADWEAR

Since 1992

Pigeon Mountain Industries, Inc. | PO Box 803, LaFayette, GA 30278 | Fax: 706-764-1531 | Email: custserv@pmirope.com