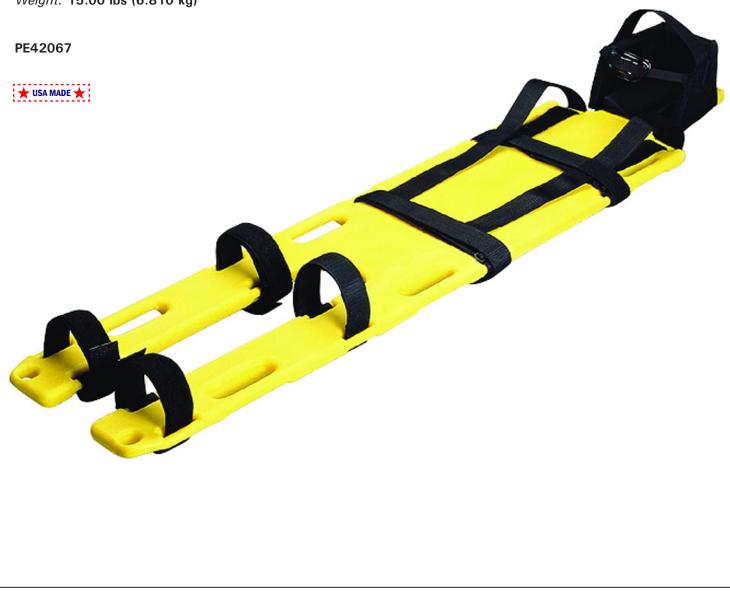

The Miller Board is a versatile spinal immobilization board and litter that comes complete with a full head and body harness. The harness system allows the patient to be rotated for airway management or to facilitate a difficult rescue without jeopardizing spinal alignment. The Miller board is constructed of high visibility yellow resin and has an x-ray translucent foam core. The Miller Board can be used to extricate the patient, and then tie the board into a litter for the evacuation.

## **Key Features:**

Chest straps • Head harness • Unique shoulder strap design • Hook and loop straps allow rapid immobilization of a patient

Width: 14.00" (35.6 cm) Length: 65.50" (166.4 cm) Height: 3.75" (9.5 cm) Weight: 15.00 lbs (6.810 kg)